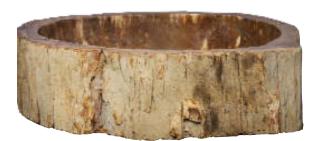

## TALI ABOVE COUNTER BASIN PETRIFIED WOOD

Cat. No 5-204

## Features:

- ► Made of natural petrified wood
- ► Natural exterior
- Polished interior
- ► No overflow
- Available in 2 colors
- ► Use with grid drain 5601 or Umbrella drain UD701
- ► Every sink is unique
- Colors: BL Black
- YE Yellow

Our natural stone sinks are one of a kind creations. Dimensions will vary within the ranges stated. The image above is only a basic representation of how your particular basin will appear.

- W: 15" 19-1/4"
- D: 14-1/8" 17-3/4"
- H: 5-1/8