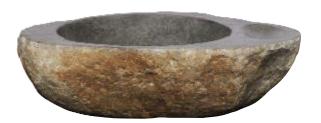

## DILLON ABOVE COUNTER RIVER STONE BASIN

Cat. No 5-104

## Features:

- ► Natural stone exterior
- Polished interior
- ► No overflow
- ► Use with grid drain 5601 or Umbrella drain UD701
- ► Every sink is unique

Our natural stone sinks are one of a kind creations. Dimensions will vary within the ranges stated. The image above is only a basic representation of how your particular basin will appear.

- W: 15" 19-1⁄4"
- D: 14-<sup>1</sup>/<sub>8</sub>" 17-<sup>3</sup>/<sub>4</sub>"
- H: 5-1/8"

Interior diameter: Basin depth: 13" 4-½"

Dimensions and specifications subject to change without notice.