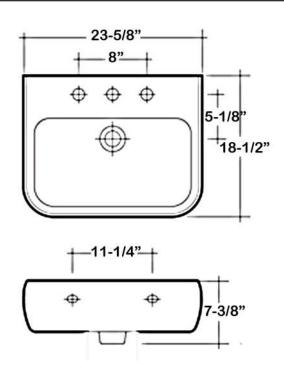

## METRO 600 WALL HUNG BASIN

Cat. No 4-95X

Faucet not included

Mounting hardware

W: 23-5/8" D: 18-1/2" H: 7-3/8"

Back of basin to center of faucet:  $2 - \frac{1}{2}$ " Back of basin to center of drain:  $7 - \frac{1}{2}$ "

## **Interior Dimensions:**

Basin Interior: 21" x  $12-\frac{3}{4}$ " Basin Depth:  $5-\frac{1}{2}$ " Spout hole:  $1-\frac{3}{8}$ "