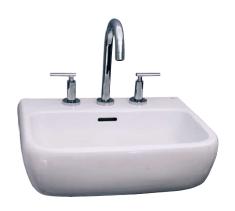

## METRO 600 WALL HUNG BASIN

Cat. No 4-95X

Faucet not included

Mounting hardware

W: 23-5/8" D: 18-1/2" H: 7-3/8"

Back of basin to center of faucet:  $2 - \frac{1}{2}$ " Back of basin to center of drain:  $7 - \frac{1}{2}$ "

## **Features:**

- ► Wall hung basin
- ► Made of Vitreous China
- ► Available with 1-hole (4-951) or 8" widespread (4-958)
- ▶ Pre-drilled overflow hole
- ► Mounting hardware included