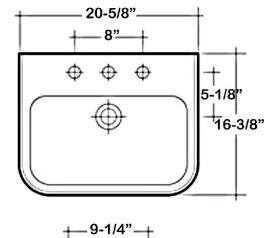

## METRO 525 WALL HUNG BASIN

Cat. No 4-94X

faucet not included

| W: | 20- <del>5∕</del> 8" |
|----|----------------------|
| D: | 16-¾"                |
| H: | 7- <del>3</del> ⁄8"  |

| Back of basin to center of faucet: | 2-1⁄4"  |
|------------------------------------|---------|
| Back of basin to center of drain:  | 5-1⁄8"  |
| Mount holes cc:                    | 9-1⁄4 " |