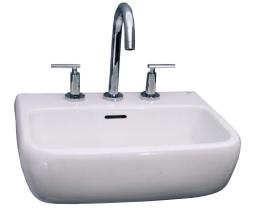

## METRO 525 WALL HUNG BASIN

Cat. No 4-94X

faucet not included

| W: | 20- <del>5∕</del> 8" |
|----|----------------------|
| D: | 16-¾"                |
| H: | 7- <del>3</del> ⁄8"  |

| Back of basin to center of faucet: | 2-1⁄4"  |
|------------------------------------|---------|
| Back of basin to center of drain:  | 5-1⁄8"  |
| Mount holes cc:                    | 9-1⁄4 " |

## Features:

- ► Wall hung basin
- Made of Vitreous China
- Available with 1-hole (4-941) or 8" widespread (4-948)
- ► Pre-drilled overflow hole
- Can be install using toggle bolts or molly bolts (Not Included)

Colors:

WH White

Meets or exceeds the following specifications: ASME A112.19.2 2013 and CSA B45.1-13 for ceramic plumbing fixtures.

Dimensions of fixture are nominal and may vary within the range of tolerances established by ASME Standard A112.19.2.2013 Dimensions and specifications subject to change without notice.