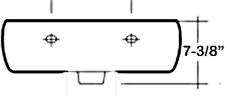

## METRO 525 WALL HUNG BASIN

Cat. No 4-94X

faucet not included

| W: | 20- <del>5∕</del> 8" |
|----|----------------------|
| D: | 16-¾"                |
| H: | 7- <del>3</del> ⁄8"  |

| Back of basin to center of faucet: | 2-1⁄4"  |
|------------------------------------|---------|
| Back of basin to center of drain:  | 5-1⁄8"  |
| Mount holes cc:                    | 9-1⁄4 " |