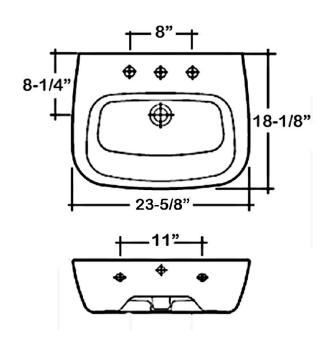

# Functional data

Faucet not included

| W: | 23- <del>5</del> ⁄8" |
|----|----------------------|
| D: | 18-1⁄8"              |
| H: | 7-1/4"               |

| Back of basin to center of faucet: | 2-1⁄2" |
|------------------------------------|--------|
| Back of basin to center of drain:  | 8"     |
| Mount holes cc:                    | 11"    |

### **Interior Dimensions:**

| Basin Interior: | 18 x 12"            |
|-----------------|---------------------|
| Basin Depth:    | 5-1/2"              |
| Spout hole:     | 1- <del>3</del> ⁄8" |