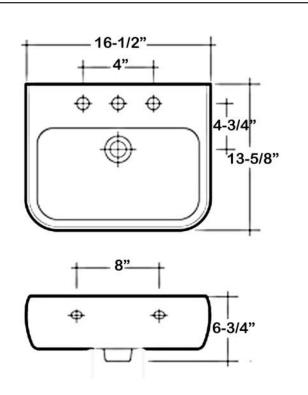

## METRO 420 WALL HUNG BASIN

Cat. No 4-91X

Faucet not included

Mounting hardware

W: 16-½" D: 13-5/8" H: 6-¾"

Back of basin to center of faucet: 2-5/8"
Back of basin to center of drain: 7-3/8"
Mount holes cc: 8"
Water depth 2-1/2" to overflow

## **Interior Dimensions:**

Basin Interior:  $14-\frac{1}{4}$ " x  $7-\frac{5}{8}$ " Basin Depth:  $5-\frac{1}{2}$ "