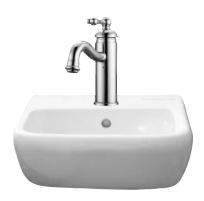

## METRO 420 WALL HUNG BASIN

Cat. No 4-91X

Faucet not included

Mounting hardware

W: 16-½" D: 13-5/8" H: 6-¾"

Back of basin to center of faucet: 2-5/8"
Back of basin to center of drain: 7-3/8"
Mount holes cc: 8"
Water depth 2-1/2" to overflow

## **Features:**

- ► Wall hung basin
- ► Made of Vitreous China
- ▶ Pre-drilled overflow hole
- ► Available with 1-hole (4-911) or 4" cc (4-914)
- ► Mounting hardware included