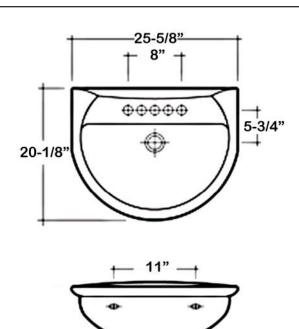

## KARLA 650 WALL HUNG BASIN

Cat. No 4-85X

Faucet not included

Mounting hardware

W: 25-5/8" D: 20-1/8"

Back of basin to center of faucet:  $2-\frac{3}{4}$ "
Back of basin to center of drain: 8"

## **Interior Dimensions:**

Basin Interior:  $21-\frac{1}{2}$ " x 13" Basin Depth: 6" Spout hole:  $1-\frac{3}{8}$ "