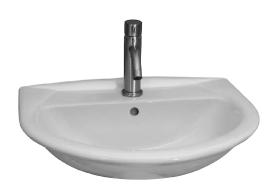

## KARLA 650 WALL HUNG BASIN

Cat. No 4-85X

Faucet not included

Mounting hardware

W: 25-5/8" D: 20-1/8"

Back of basin to center of faucet:  $2-\frac{3}{4}$ "
Back of basin to center of drain: 8"

## **Features:**

- ► Wall hung basin
- ► Made of Vitreous China
- ▶ Pre-drilled overflow hole
- ► Available with 1-hole (**4-851**), 4"cc (**4-854**) or 8" widespread (**4-858**)
- ► Mounting hardware included

## **Colors**

**WH** White

Meets or exceeds the following specifications: ASME A112.19.2 2013 and CSA B45.1-13 for ceramic plumbing fixtures.

Dimensions of fixture are nominal and may vary within the range of tolerances established by ASME Standard A112.19.2.2013 Dimensions and specifications subject to change without notice.