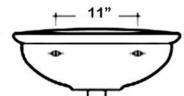

## **Interior Dimensions:**

Basin Interior: 18" x 11" Basin Depth:  $6-\frac{1}{2}$ " Spout hole:  $1-\frac{3}{8}$ "