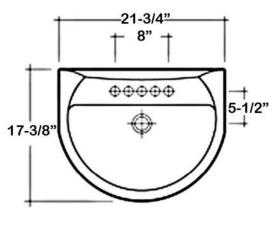

## KARLA 550 WALL HUNG BASIN

Cat. No 4-83X

Faucet not included

Mounting hardware

W: 21-<sup>3</sup>/<sub>4</sub>" D: 17-<sup>3</sup>/<sub>8</sub>"

Back of basin to center of faucet: 2-½"
Back of basin to center of drain: 8"