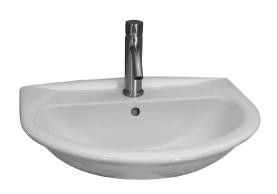

## KARLA 550 WALL HUNG BASIN

Cat. No 4-83X

Faucet not included

Mounting hardware

W: 21-<sup>3</sup>/<sub>4</sub>" D: 17-<sup>3</sup>/<sub>8</sub>"

Back of basin to center of faucet: 2-½"
Back of basin to center of drain: 8"

## **Features:**

- ► Wall hung basin
- ► Made of Vitreous China
- ▶ Pre-drilled overflow
- ► Available with 1-hole (4-831), 4"cc (4-834) or 8" widespread (4-838)
- ► Mounting hardware included