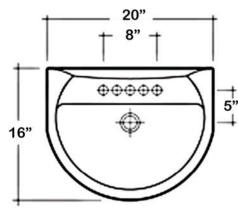

## Faucet not included **Colors:** WH White Mounting hardware W: 20" D: 16" Back of basin to center of faucet: 2-1/2" Back of basin to center of drain: 7-1/2" **Interior Dimensions:** 16" x 10" **Basin Interior:** 4-1/2" Basin Depth: Spout hole: 1-3/8"

## **Features:**

- ► Wall hung basin
- ► Made of Vitreous China
- ► Pre-drilled overflow hole
- ► Available with 1-hole (4-821) 4" cc (4-824) or 8" widespread (4-828)
- Mounting hardware included

Meets or exceeds the following specifications: ASME A112.19.2 2013 and CSA B45.1-13 for ceramic plumbing fixtures.