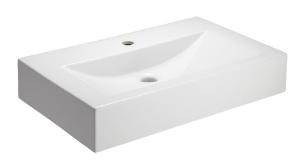

## **SONJA BASIN**

Cat. No. 4-57X

W: 25 5/8" 16 3/8" D: Above Counter Height: 5"

Flush w/ basin Flange:

\*Please do NOT drill hole without template or actual product.

## **Interior Dimensions:**

Basin Interior: 20" x 10" Basin Depth: 2 3/4" Deck Size: 5" Spout hole: 1 3/8"

## **Features:**

- ► Made of Fine Fire Clay for Durability
- ► Chip and stain resistant
- ► Available with 1-hole, 4" CC or 8" widespread
- ▶ Pre-drilled overflow hole
- ► Back is not Glazed
- ► Can be use with grid drain #5601 or umbrella drain # UD701 (Not Included)

Colors:

WH White

Meets or exceeds the following

specifications: ASME A112.19.2 : 2013 and CSA B45.1-13 for ceramic plumbing fixtures.

25 5/8" < 7 7/8">  $\oplus \oplus \oplus \oplus \oplus$ 4 1/4" 16 3/8" Top View <----16 1/2" ----