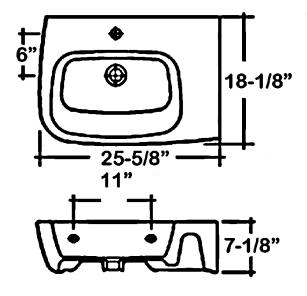

## ELENA 25" BASIN

Cat. No 4X-400

faucet not included

Basin top: Above Counter Height: 25-5⁄8" x 18-1⁄8" 7-1⁄8"

\*Please do NOT drill hole without template or actual product.

## Interior Dimensions:

Basin Interior: 17-1/2" x 11-1/2" Basin Depth: 6"