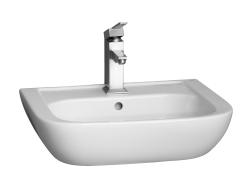

## **CAROLINE 550 WALL-HUNG**

Cat. No. 4-201X

Faucet not inlcuded

Mounting hardware

Width: 21-3/4"

Depth: 17-3/4"

Height: 7"

\*Please do NOT drill hole without template or actual product.

## Features:

- ► Vitreous China
- ▶ Pre-drilled overflow hole
- ► Available with1-Hole (4-2011) or 8" widespread (4-2018)
- ► Accommodates drain ½"
- ► Mounting hardware included

**Colors:** 

WH White

Compliance Certification