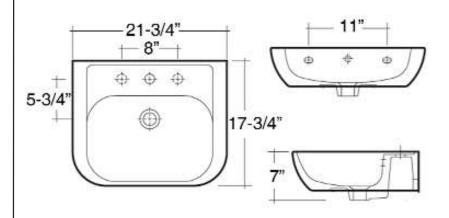

## **CAROLINE 550 WALL-HUNG**

Cat. No. 4-201X

Faucet not inlcuded

Mounting hardware

Width: 21-3/4"

Depth: 17-3/4"

Height: 7"

\*Please do NOT drill hole without template or actual product.

## **Interior Dimensions:**

Basin interior:  $17-\frac{3}{4}$ " X 12" Basin depth: 5" Back of basin to center of faucet:  $2-\frac{1}{2}$ " Back of basin to cneter of drain: 7"