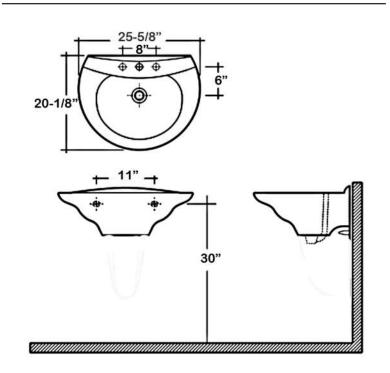

## **VENICE 650 WALL HUNG BASIN**

Cat. No 4-13X

Faucet not included

Mounting hardware

| W | 25 5/8" |
|---|---------|
| D | 20 1/8" |
| Н | 9"      |

Back of basin to center of faucet: 2-1/2" Back of basin to center of drain: Mount holes cc: 11"

## **Interior Dimensions:**

Basin Interior: 16-1/2" x 12" Basin Depth: