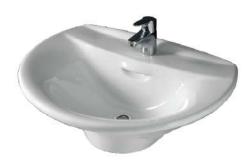

## **VENICE 650 WALL HUNG BASIN**

Cat. No 4-13X

Faucet not included

Mounting hardware

| W | 25 5/8" |
|---|---------|
| D | 20 1/8" |
| Н | 9"      |

Back of basin to center of faucet: 2-1/2" Back of basin to center of drain: Mount holes cc: 11"

## **Features:**

- ► Wall hung basin
- ► Made of Vitreous China
- ► Available with 1-hole (4-131) or 8" widespread (4-138)
- ▶ Pre-drilled overflow hole
- ► Mounting hardware included

## Colors:

WH White

: Meets or exceeds the following specifications: ASME A112.19.2 2013 and CSA B45.1-13 for ceramic plumbing fixtures.

Dimensions of fixture are nominal and may vary within the range of tolerances established by ASME Standard A112.19.2-2013. Dimensions and specifications subject to change without notice.