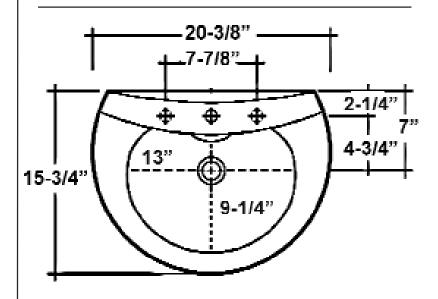

## VENICE 520 WALL-HUNG BASIN

Cat. No. 4-121X

Faucet Not Included

Mounting hardware

Width: 20-3/8" Depth: 15-3/4" Height: 7-1/4"

\*Please do NOT drill hole without template or actual product.

## **Interior Dimensions:**

Basin interior: 13" X 9-1/4"
Basin depth: 6-1/4"
Back of basin to center of faucet: 2-1/4"
Back of basin to center of drain: 7"
Mount holes cc: 9"
Faucet hole diameter: 1-3/6"
Weight: 18 lbs