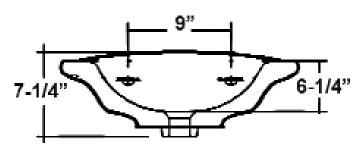

## **Interior Dimensions:**

Basin interior: 13" X 9-1/4"
Basin depth: 6-1/4"
Back of basin to center of faucet: 2-1/4"
Back of basin to center of drain: 7"
Mount holes cc: 9"
Faucet hole diameter: 1-3/6"
Weight: 18 lbs