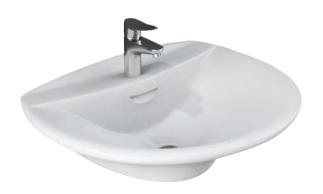

## VENICE 520 WALL-HUNG BASIN

Cat. No. 4-121X

Faucet Not Included

Mounting hardware

Width: 20-3/8" Depth: 15-3/4" Height: 7-1/4"

\*Please do NOT drill hole without template or actual product.

## **Features:**

- ▶ Basin is Vitreous China
- ► Pre-drilled for single hole (4-121) or 8" widespread (4-128)
- ▶ Pre-drilled overflow hole
- ► Mounting hardware included
- ► For easier installation order Hangers or Bracket