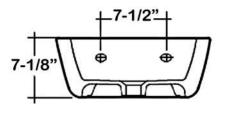

# ELENA 450 WALL-HUNG BASIN

CAT. NO 4-1011 BARCLAY

Faucet not included

Mounting hardware

| W: | 17-³⁄4" |
|----|---------|
| D: | 15-¾"   |
| H: | 7-1⁄8"  |

#### **Interior Dimensions:**

| 14-½" x 10" |
|-------------|
| 5"          |
| 7-1⁄2"      |
| 1-³⁄8"      |
|             |