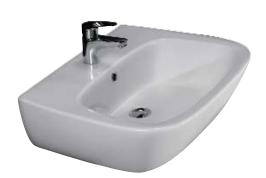

# ELENA 450 WALL-HUNG BASIN

CAT. NO 4-1011 BARCLAY

Faucet not included

Mounting hardware

| W: | 17-³⁄4" |
|----|---------|
| D: | 15-¾"   |
| H: | 7-1⁄8"  |

## Features:

- ► Made of Vitreous China
- ► Available for 1 hole
- Mounting hardware included
- ► Pre-drilled overflow hole

Colors: