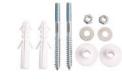

## **Features:**

- Made of Vitreous China
- ► Available for 1 hole or 8" widespread
- ► Pre-drilled overflow
- ► Mounting Hardware Included
- ► For ease installation order Hangers (pair) or Bracket (one)