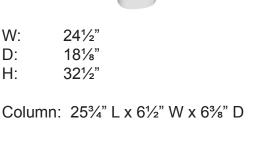

## **Interior Dimensions:**

W:

D:

H:

| Basin Interior:         | 20½" x 11½" |
|-------------------------|-------------|
| Basin Depth:            | 7"          |
| Mount bolts height:     | 30"         |
| Mount holes cc:         | 101⁄8"      |
| Faucet and spout holes: | 13⁄8"       |