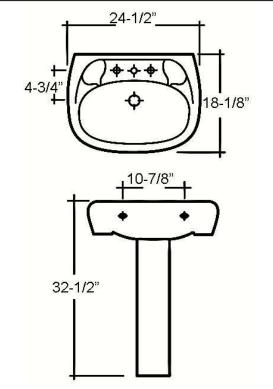

## **Interior Dimensions:**

W:

D:

H:

| Basin Interior:         | 20½" x 11½" |
|-------------------------|-------------|
| Basin Depth:            | 7"          |
| Mount bolts height:     | 30"         |
| Mount holes cc:         | 101⁄8"      |
| Faucet and spout holes: | 13⁄8"       |