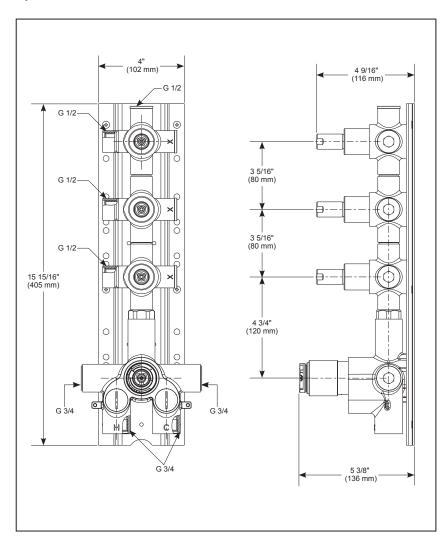

## **ROUGH-IN** THERMOSTATIC MIXER ■ MagnaFlow<sup>™</sup> Collection

### **STANDARD SPECIFICATIONS:**

- Casted brass body
- The mechanical performance of thermostatic valve meets all applicable requirements of ASSE 1016
- The mechanical performance of volume valve meets ASME A112.18.1/CSA B125.1
- Thermostatic valve maintains the outlet temperature at  $\pm 2^{\circ}C$  ( $\pm 35.6^{\circ}F$ )
- 100% leak tested
- G 3/4 thread connection for inlet and G 1/2 connection for outlet
- Must also order Trim T999001 for Vertical installation or Trim T999003 for horizontal installation