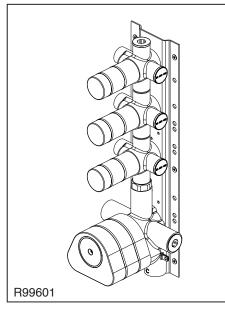

## **ROUGH-IN** THERMOSTATIC MIXER ■ MagnaFlow<sup>™</sup> Collection

### **STANDARD SPECIFICATIONS:**

- Casted brass body
- The mechanical performance of thermostatic valve meets all applicable requirements of ASSE 1016
- The mechanical performance of volume valve meets ASME A112.18.1/CSA B125.1
- Thermostatic valve maintains the outlet temperature at  $\pm 2^{\circ}C$  ( $\pm 35.6^{\circ}F$ )
- 100% leak tested
- G 3/4 thread connection for inlet and G 1/2 connection for outlet
- Must also order Trim T999001 for Vertical installation or Trim T999003 for horizontal installation