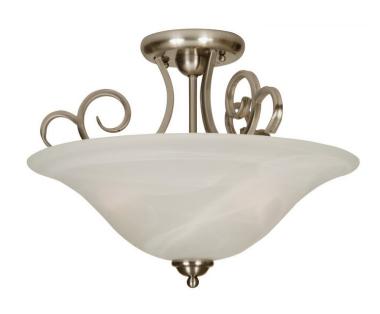

## Cecilia - 7118BNK3SF

3 Light Semi Flush

Finish: Brushed Polished Nickel

Glass Shade Finish: Alabaster

With its decorative flourishes and intricate details, Cecilia captures the beauty and style of a glamorous age – an exceptional value.