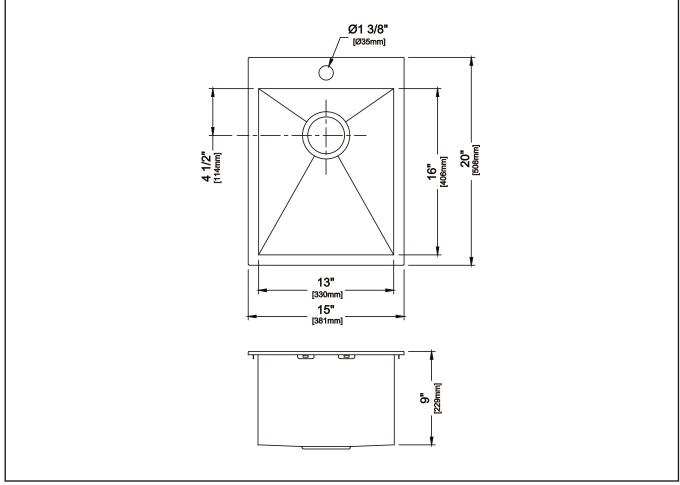

## 15" Topmount Single Bowl Stainless Steel Kitchen Sinks

Satin Finish

Kräus SPECIFICATION SHEET

Stainless Steel

Thickness 16 Gauge

Front to Back: 16" Left to Right: 13" Depth: 9"

**Bowl Dimensions** 

**Bowl Configuration** 

Single Bowl

Rim Dimensions
Front to Back: 20"

Left to Right: 15"

Installation Type

Topmount

**Drain Size** 

3 1/2" (89mm)

Recommended Minimum Cabinet Size

22" Front to Back 18" Left to Right **Drain Location**Rear Center

**Included with Product** 

NoiseDefend Undercoating NoiseDefend Sound Dampening Pads

Strainer ST-1

Cover Cap STC-2

Grid Model No. KBG-P1316 Silicone Mitt KSM-1BLACK Silicone Trivet KST-1BLACK