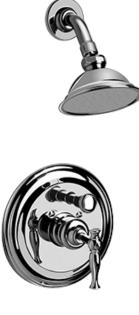

SHOWER Pressure Balancing Shower System - Tub and Shower G-7165-LM22S

## Information

- 1/2" pressure balance valve with diverter and trim
- 5" showerhead with 5" wall-mounted shower arm
- 7" traditional tub spout
- Optional extension kit
- Showerhead flow rate  $\leq$  1.8 max gpm
- ADA
- CALGreen