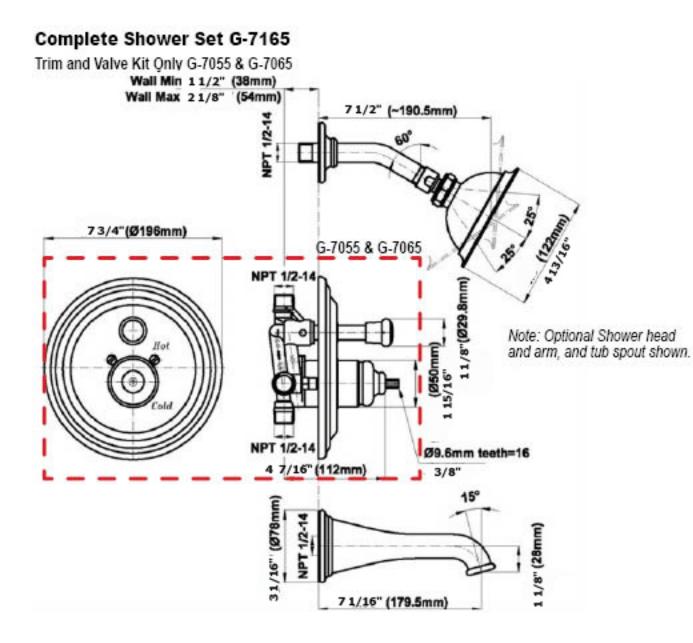

SHOWER Pressure Balancing Shower System - Tub and Shower G-7165-LM22S

## Information

- 1/2" pressure balance valve with diverter and trim
- 5" showerhead with 5" wall-mounted shower arm
- 7" traditional tub spout
- Optional extension kit
- Showerhead flow rate  $\leq$  1.8 max gpm
- ADA
- CALGreen

## Trim Only G-7065-XX

Includes one of the following handles:

| Model | Series               |
|-------|----------------------|
| S1    | Eleganté, Chanteaux  |
| S2    | Eleganté, Chanteaux  |
| LM2   | Eleganté, Atlantis   |
| LM10S | Pesaro               |
| LM15S | Nantucket, Chantaeux |
| LM20S | Bali                 |
| LM22S | Lauren               |
| C2S   | Atlantis             |
| C3S   | Pesaro               |