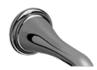

## Trim Only G-7065-XX

Includes one of the following handles:

| Model | Series               |
|-------|----------------------|
| S1    | Eleganté, Chanteaux  |
| S2    | Eleganté, Chanteaux  |
| LM2   | Eleganté, Atlantis   |
| LM10S | Pesaro               |
| LM15S | Nantucket, Chantaeux |
| LM20S | Bali                 |
| LM22S | Lauren               |
| C2S   | Atlantis             |
| C3S   | Pesaro               |