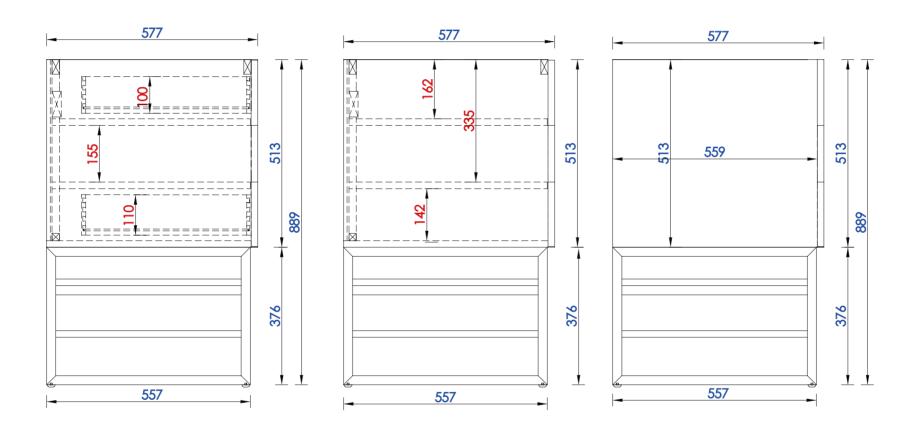

**Sonoran 1524mm Single Vanity** 

Diagrams with Dimensions page 03 of 03

NOTE ONE: Countertops are not shown in these diagrams. (Cabinet Only)

NOTE TWO: This vanity does not have a Backsplash.