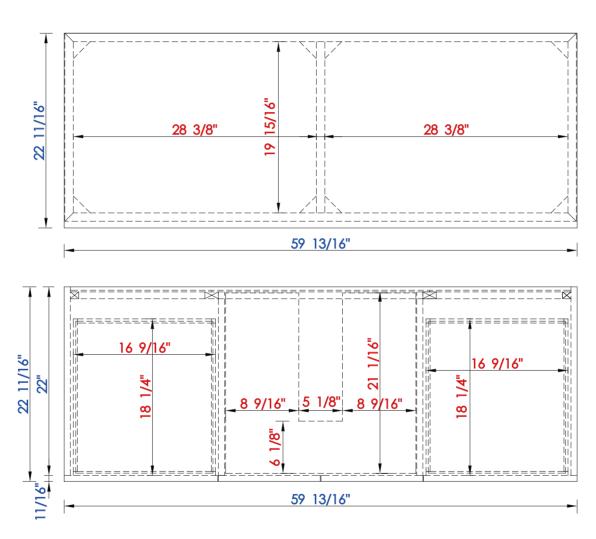

864-V60S-CFO

NOTE ONE: Countertops are not shown in these diagrams. (Cabinet Only)

NOTE TWO: Internal Shelves (Shown) are designed to align with sinks in James Martin's Optional Countertops.

Customers' own countertops and sinks may align differently, and modification may be required.

Please consult our website for Countertop Diagrams: www.jamesmartinvanities.com

Item Number:

864-V60S-CFO

JAMES MARTIN