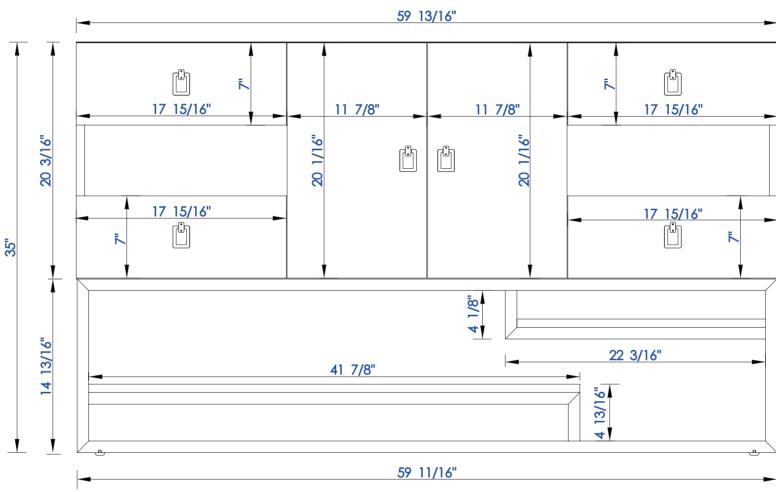

Diagrams with Dimensions page 01 of 03

864-V60S-CFO

NOTE ONE: Countertops are not shown in these diagrams. (Cabinet Only)

NOTE TWO: This vanity does not have a Backsplash.

Diagrams with Dimensions page 02 of 03

864-V60S-CFO

NOTE ONE: Countertops are not shown in these diagrams. (Cabinet Only)

NOTE TWO: Internal Shelves (Shown) are designed to align with sinks in James Martin's Optional Countertops.

Customers' own countertops and sinks may align differently, and modification may be required.

Please consult our website for Countertop Diagrams: www.jamesmartinvanities.com

Item Number:

864-V60S-CFO

JAMES MARTIN