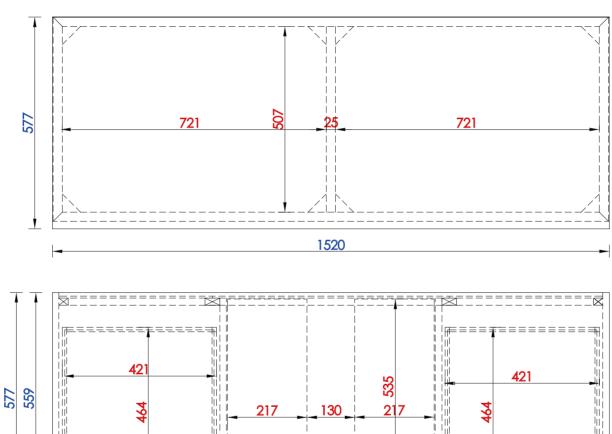

JAMES MARTIN

**Sonoran 1524mm Single Vanity** 

Diagrams with Dimensions page 01 of 03

864-V60S-CFO

NOTE ONE: Countertops are not shown in these diagrams. (Cabinet Only)

NOTE TWO: This vanity does not have a Backsplash.

Item Number:

JAMES MARTIN

**Sonoran 1524mm Single Vanity** 

Diagrams with Dimensions page 02 of 03

864-V60S-CFO

1520

NOTE ONE: Countertops are not shown in these diagrams. (Cabinet Only)

NOTE TWO: Internal Shelves (Shown) are designed to align with sinks in James Martin's Optional Countertops.

Customers' own countertops and sinks may align differently, and modification may be required.

Please consult our website for Countertop Diagrams: www.jamesmartinvanities.com

452A Min.

Item Number:

JAMES MARTIN