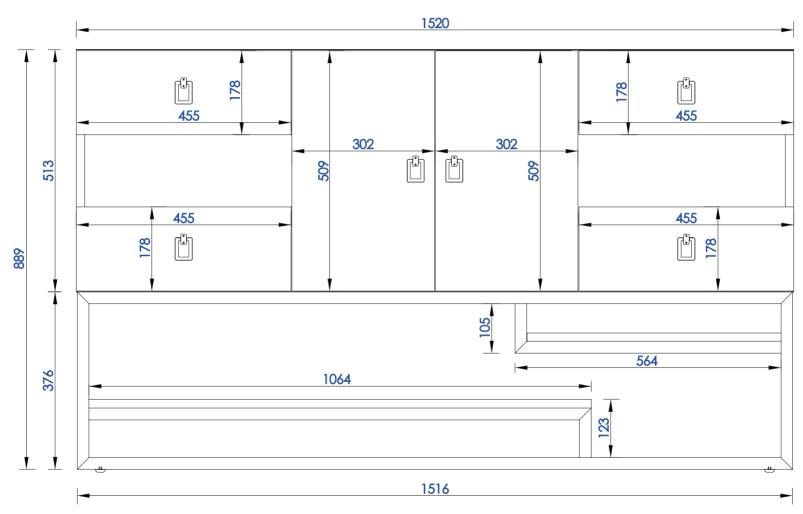

Item Number:

JAMES MARTIN

**Sonoran 1524mm Single Vanity** 

Diagrams with Dimensions page 02 of 03

864-V60S-CFO

1520

NOTE ONE: Countertops are not shown in these diagrams. (Cabinet Only)

NOTE TWO: Internal Shelves (Shown) are designed to align with sinks in James Martin's Optional Countertops.

Customers' own countertops and sinks may align differently, and modification may be required.

Please consult our website for Countertop Diagrams: www.jamesmartinvanities.com

452A Min.

Item Number:

JAMES MARTIN