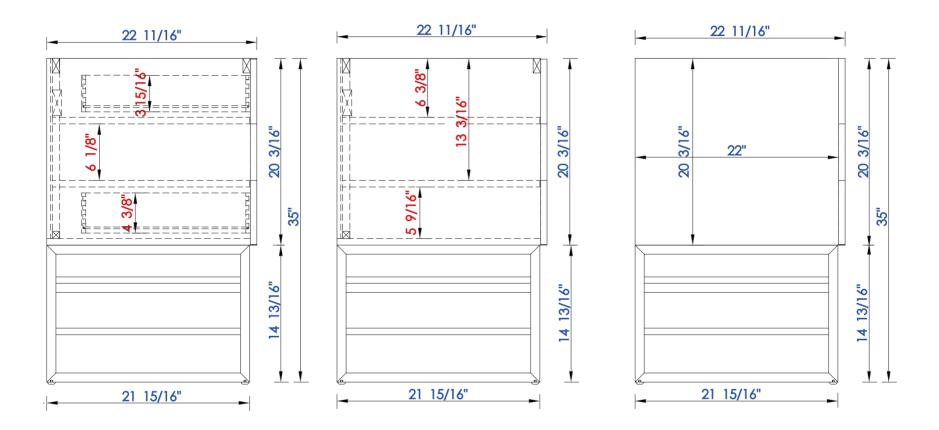

## **Sonoran 60" Single Vanity**

Diagrams with Dimensions page 03 of 03

NOTE ONE: Countertops are not shown in these diagrams. (Cabinet Only)

NOTE TWO: This vanity does not have a Backsplash.

Item Number:

JAMES MARTIN

**Sonoran 1524mm Single Vanity** 

Diagrams with Dimensions page 01 of 03

864-V60S-CFO

NOTE ONE: Countertops are not shown in these diagrams. (Cabinet Only)

NOTE TWO: This vanity does not have a Backsplash.