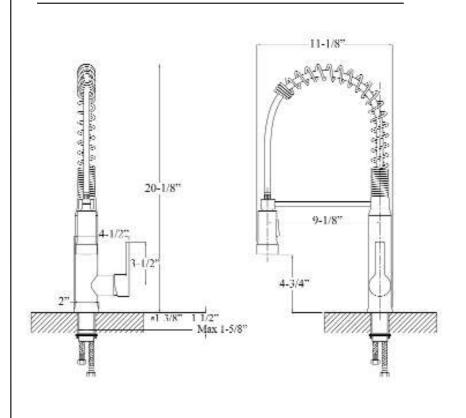

## SHALLOT SPRING SINGLE HANDLE KITCHEN FAUCET

| L: | 4-1/2"  |
|----|---------|
| W: | 11-½"   |
| H: | 20-1⁄8" |

Cat. No.

KFS422-L2

## Features:

- ► Constructed of solid brass
- ► Sping gooseneck spout
- ► Magnetic pull down spray
- Includes 2 braided hoses
- ► Hoses have ½" male connectors
- ► Ceramic disc cartridges
- ► Height to spout 4-¾"
- ► Spout reach 9-1/₃"
- ► Flow rate is 1.8 GPM at 60 psi
- ► cUPC/NSF/AB1953 Certified