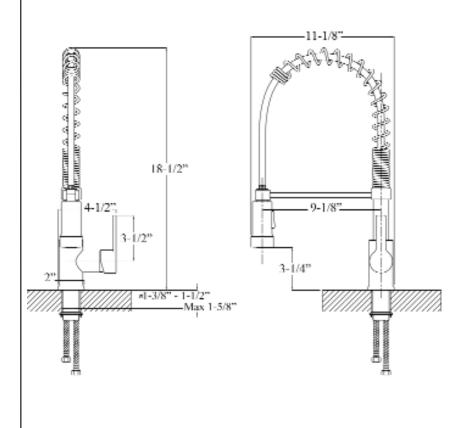

## NUEVA SPRING SINGLE HANDLE KITCHEN FAUCET

Cat. No.

| L: | 4-1⁄2" |
|----|--------|
| W: | 11-½"  |
| H: | 18-½"  |

KFS418-L2

## Features:

- Constructed of solid brass
- ► Spring gooseneck spout
- ► Magnetic pull down spray
- Includes 2 braided hoses
- ► Hoses have ½" male connectors
- ► Ceramic disc cartridges
- ► Height to spout 3-1/4"
- ► Spout reach 9-1/8"
- ► Flow rate is 1.8 GPM at 60 psi
- ► cUPC/NSF/AB1953 Certified