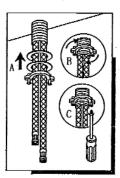

#### INSTALLATION STEPS:

1. Remove the mounting hardware from the faucet.

2. Install faucet through center hole.

3. Re-assemble the mounting hardware onto the shank, use the philips screwdriver for final tightening after spout is aligned.