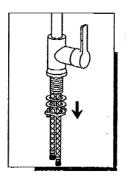

#### INSTALLATION STEPS:

1. Remove the mounting hardware from the faucet.

2. Install faucet through center hole.

3. Re-assemble the mounting hardware onto the shank, use the philips screwdriver for final tightening after spout is aligned.

4. Connect to water supply

5. After installing faucet, remove spray assembly and open the hot and cold water supplies. Check for leaks. Turn on faucet handle for one minute to flush debris from faucet. Close the handles and re-assemble the spray.