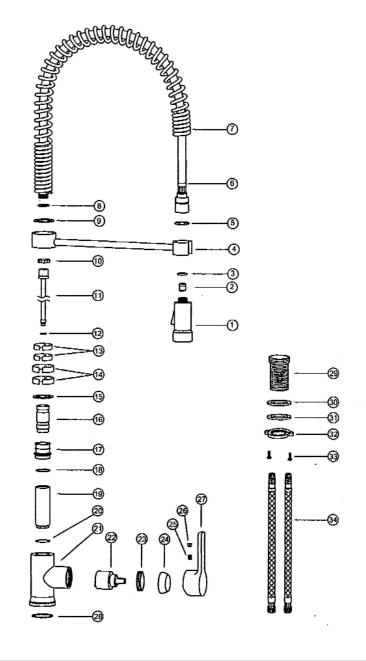

# **Exploded Drawing**

| 34  | Braided Hose               | 2        |
|-----|----------------------------|----------|
| 33  | Screw                      | 2        |
| 32  | Lock Nut                   | 1        |
| 31  | Metal Gasket               | 1        |
| 30  | Rubber Gasket              | 1        |
| 29  | Shank                      | 1        |
| 28  | O-ring                     | 1        |
| 27  | Handle                     | 1        |
| 26  | Button                     | 1        |
| 25  | Screw                      | 1        |
| 24  | Trim Cap                   | 1        |
| 23  | Cartridge Nut              | 1        |
| 22  | Ceramic Disc Cartridge     | 1        |
| 21  | Faucet Body                | 1        |
| 20  | O-ring                     | 1        |
| 19  | Connect Sleeve             | 1        |
| 18  | Plastic Washer             | 1        |
| 17  | Connector                  | 1        |
| 16  | Connector                  | 1        |
| 15  | Plastic Washer             | 1        |
| 14  | Plastic Washer             | 2        |
| 13  | Plastic Washer             | 2        |
| 12  | O-ring                     | 1        |
| 11  | Connect Tube               | 1        |
| 10  | Lock Nut                   | 1        |
| 9   | Plastic Washer             | 1        |
| 8   | <ul> <li>Gasket</li> </ul> | 1        |
| 7   | Spring                     | 1        |
| 6   | Spray Hose                 | 1        |
| 5   | O-ring                     | 1        |
| 4   | Spray Bracket              | 1        |
| 3   | Gasket                     | 1        |
| 2   | Check Valve                | 1        |
| 1 . | Spray Head                 | 1        |
| No. | Part Description           | Quantity |