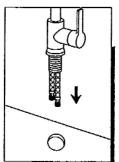

#### INSTALLATION STEPS:

1. Remove the mounting hardware from the faucet.

2. Install faucet through center hole.

3. Re-assemble the mounting hardware onto the shank, use the philips screwdriver for final tightening after spout is aligned.

4. Connect to water supply

5. After installing faucet, remove spray assembly and open the hot and cold water supplies. Check for leaks. Turn on faucet handle for one minute to flush debris from faucet. Close the handles and re-assemble the spray.