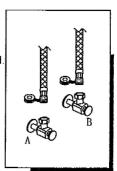

# Single Hole Kitchen Faucets KFS416, 417, 418

#### **INSTALLATION INSTRUCTIONS**

#### Tools You Will Need:





Plumber's putty 





Philips Screwdriver Pliers Adjustable wrench

### Available Handle Options



## **Available Spray Options**



#### INSTALLATION STEPS:



1. Remove the mounting hardware from the faucet.



2. Install faucet through center hole.



3. Re-assemble the mounting hardware onto the shank, use the philips screwdriver for final tightening after spout is aligned.



4. Connect to water supply





5. After installing faucet, remove spray assembly and open the hot and cold water supplies. Check for leaks. Turn on faucet handle for one minute to flush debris from faucet. Close the handles and re-assemble the spray.

# **Exploded Drawing**



| 34  | Braided Hose               | 2        |
|-----|----------------------------|----------|
| 33  | Screw                      | 2        |
| 32  | Lock Nut                   | 1        |
| 31  | Metal Gasket               | 1        |
| 30  | Rubber Gasket              | 1        |
| 29  | Shank                      | 1        |
| 28  | O-ring                     | 1        |
| 27  | Handle                     | 1        |
| 26  | Button                     | 1        |
| 25  | Screw                      | 1