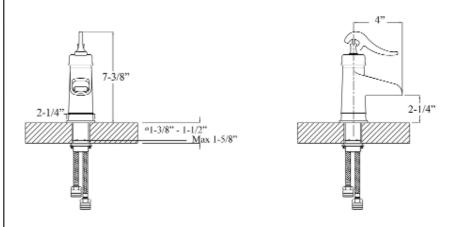

## THALIA SINGLE HANDLE LAVATORY FAUCET

Cat. No. LFS308

Spout Reach: 4" Height: 7-3/8"

## Features:

- ► Constructed of solid brass
- ► Single handle operation
- ▶ Drain not included
- ► Includes 2 braided hoses
- ► Hoses have ½" male connectors
- ► Height to spout 2-1/4"
- ► Ceramic disc cartridges
- ► Flow rate is 1.2 GPM at 60 psi
- ▶cUPC/NSF/AB1953 Certified

Dimensions of fixture are nominal and may vary. Dimensions and specifications subject to change without notice.