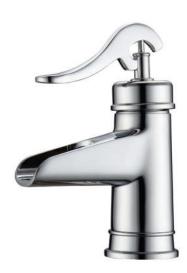

## THALIA SINGLE HANDLE LAVATORY FAUCET

Cat. No. LFS308

Spout Reach: 4" Height: 7-3/8"

## Features:

- ► Constructed of solid brass
- ► Single handle operation
- ▶ Drain not included
- ► Includes 2 braided hoses
- ► Hoses have ½" male connectors
- ► Height to spout 2-1/4"
- ► Ceramic disc cartridges
- ► Flow rate is 1.2 GPM at 60 psi
- ▶cUPC/NSF/AB1953 Certified

## Finishes:

CP Polished ChromeBN Brushed NickelORB Oil Rubbed Bronze

WARNING: This product can expose you to chemicals, including lead which is known to the State of California to cause cancer or birth defects or other reproductive harm, for more information, go to www.p65warnings.ca.gov