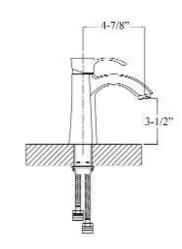

## ELYRIA SINGLE HANDLE LAVATORY FAUCET

Cat. No. LFS304

Spout Reach:  $4-\frac{7}{8}$ " Height:  $6-\frac{3}{4}$ "

## **Features:**

- ► Constructed of solid brass
- ► Drain not included
- ► Includes 2 braided hoses
- ► Hoses have ½" male connectors
- ► Height to spout 3-1/2"
- ► Ceramic disc cartridges
- ► Flow rate is 1.2 GPM at 60 psi
- ▶cUPC/NSF/AB1953 Certified

Dimensions of fixture are nominal and may vary. Dimensions and specifications subject to change without notice.