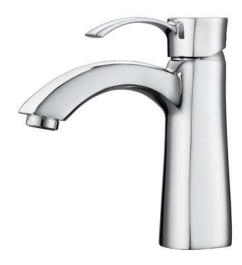

## ELYRIA SINGLE HANDLE LAVATORY FAUCET

Cat. No. LFS304

Spout Reach:  $4-\frac{7}{8}$ " Height:  $6-\frac{3}{4}$ "