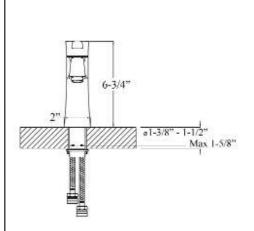

## ELYRIA SINGLE HANDLE LAVATORY FAUCET

Cat. No. LFS304

Spout Reach:  $4-\frac{7}{8}$ " Height:  $6-\frac{3}{4}$ "

## **Features:**

- ► Constructed of solid brass
- ► Drain not included
- ► Includes 2 braided hoses
- ► Hoses have ½" male connectors
- ► Height to spout 3-1/2"
- ► Ceramic disc cartridges
- ► Flow rate is 1.2 GPM at 60 psi
- ▶cUPC/NSF/AB1953 Certified

Dimensions of fixture are nominal and may vary. Dimensions and specifications subject to change without notice.