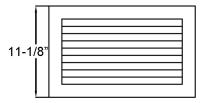

## 17" BAMBOO FREESTANDING SHOWER SEAT

Cat. No.

6222

Width: 17-3/4"

Depth: 11-1/8"

Height: 19"

Seat: 17-3/4" W x 11-1/8"D

Dimensions of fixture are nominal and may vary. Dimensions and specifications subject to change without notice.