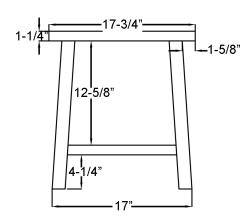

## 17" BAMBOO FREESTANDING SHOWER SEAT

Cat. No.

6222

Width: 17-3/4"

Depth: 11-1/8"

Height: 19"

Seat: 17-3/4" W x 11-1/8"D

Dimensions of fixture are nominal and may vary. Dimensions and specifications subject to change without notice.