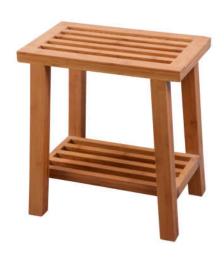

## 17" BAMBOO FREESTANDING SHOWER SEAT

Cat. No.

6222

Width: 17-3/4"

Depth: 11-1/8"

Height: 19"

Seat: 17-3/4" W x 11-1/8"D

## **Features:**

- ► Natural Bamboo wood construction
- ► Freestanding shower seat
- ► Towel holder underneath
- ► No Mounting hardware needed
- ► Maximum weight capacity is 150 lb.
- ► Bamboo Natural Color