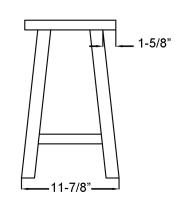

## 17" BAMBOO FREESTANDING SHOWER SEAT

Cat. No.

6222

Width: 17-3/4"

Depth: 11-1/8"

Height: 19"

Seat: 17-3/4" W x 11-1/8"D

Dimensions of fixture are nominal and may vary. Dimensions and specifications subject to change without notice.