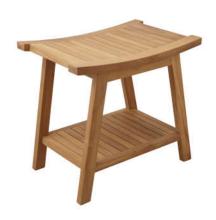

## TEAK SHOWER STOOL

Cat. No. **6132** 

Width: 19-3/8" Depth: 13-3/4" Height: 18-1/4"

Seat: 19-5/8"W x 13-3/4"D

## Features:

- ► Natural Teak wood construction
- ► Curved seat for comfort
- ► Maximum weight capacity is 330 lb.
- No assembly required
- ► Convenient for use in or out of shower
- ► Wood is sealed with monocoat oil
- ► Monocoat oil can be used to refresh finish when necessary