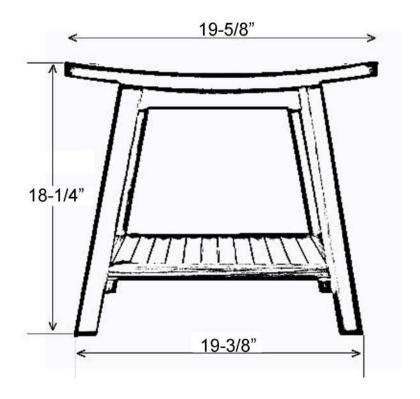

## TEAK SHOWER STOOL

Cat. No. **6132** 

Width: 19-3/8" Depth: 13-3/4" Height: 18-1/4"

Seat: 19-5/8"W x 13-3/4"D

Dimensions of fixture are nominal and may vary. Dimensions and specifications subject to change without notice.