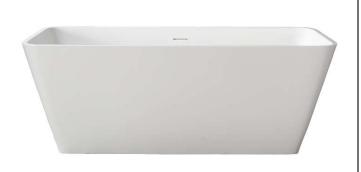

## **59" ROMO RESIN FREESTANDING TUB**

Cat. No. RTRECN59

L: 59" W 26-3/4" H: 22-5/8"

Water depth: 17-1/8" to top of tub Water depth: 14-1/8" to overflow

**Overflow Connection** 

## Features:

- ▶ Poly-resin blend is the same color throughout
- ► Available in gloss or matte finish
- ▶ 1" Rim
- ► No faucet holes
- ► Built-in adjusters
- ► Built-in overflow slot
- ► Includes white pop-up drain
- ► Tub is thoroughly inspected before shipment

## **Tub Colors:**

WH Matte White WHGL Gloss White