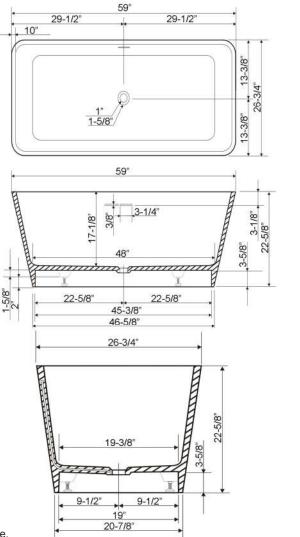

## **59" ROMO RESIN FREESTANDING TUB**

Cat. No. RTRECN59

L: 59" W 26-3/4" H: 22-5/8"

Water depth: 17-1/8" to top of tub Water depth: 14-1/8" to overflow

**Overflow Connection** 

Gallon Capacity: 66
Shipping Weight: 385 lbs.
Empty Weight: 285 lbs.
Filled Weight: 809 lbs.