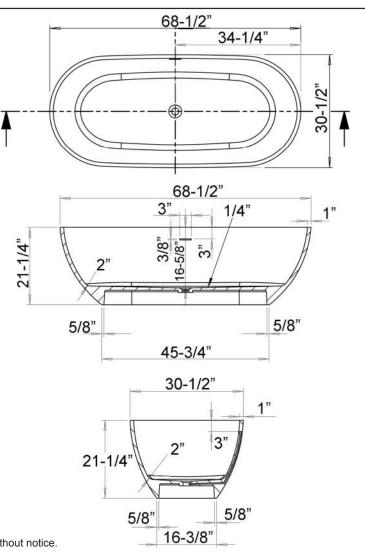

## NYOKO 68" RESIN FREESTANDING TUB

Cat. No. RTFSN68

L: 68-½"" W 30-½" H: 21-¼"

Water depth: 16-5/8" to top of tub Water depth: 13-5/8" to overflow

**Overflow Connection** 