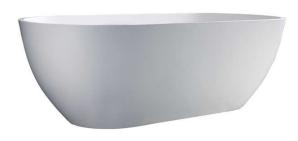

## NYOKO 68" RESIN FREESTANDING TUB

Cat. No. RTFSN68

L: 68-½"" W 30-½" H: 21-¼"

Water depth: 16-5/8" to top of tub Water depth: 13-5/8" to overflow

**Overflow Connection** 

## **Features:**

- ▶ Poly-resin blend is the same color throughout
- ► Available in gloss or matte finish
- ► No faucet holes
- ► Built-In Adjusters
- ► Built-in overflow slot
- ► Includes white pop-up drain
- ► Tub is thoroughly inspected before shipment

## **Tub Colors:**

WH Matte White WHGL Gloss White

Dimensions of fixture are nominal and specifications subject to change without notice.