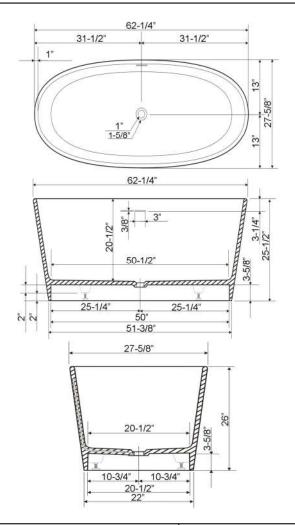

## 62" PADEN FREESTANDING RESIN OVAL TUB

Cat. No.
RTFSN62-WHMT
RTFSN62-WHGL

L: 62-1/4" W: 27-5/8" H: 25-1/2"

Water depth:  $20-\frac{1}{2}$ " to top of tub Water depth:  $17-\frac{1}{2}$ " to overflow

**Overflow Connection** 