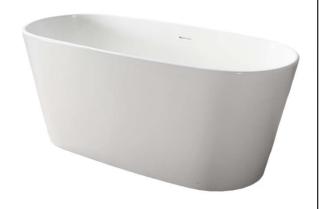

## 62" PADEN FREESTANDING RESIN OVAL TUB

Cat. No.
RTFSN62-WHMT
RTFSN62-WHGL

L: 62-1/4" W: 27-5/8" H: 25-1/2"

Water depth:  $20-\frac{1}{2}$ " to top of tub Water depth:  $17-\frac{1}{2}$ " to overflow

**Overflow Connection** 

## Features:

- ▶ Poly-resin blend is the same color throughout
- ▶ 1" thick at rim
- ► Available in Matte or Gloss finish
- ► No faucet holes
- ► Built-in overflow slot
- ► Includes white pop-up drain
- ▶ Tub is thoroughly inspected before shipment

## **Tub Colors:**

WHMT Matte White WHGL Gloss White