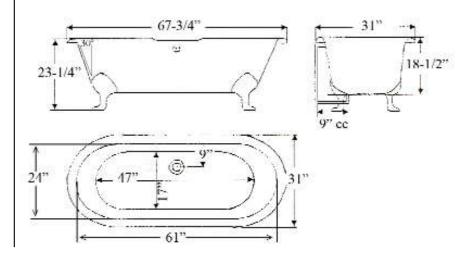

## DOYLE 67" CAST IRON DOUBLE ROLL TOP TUB

Cat. No.

L: 67-<sup>3</sup>/<sub>4</sub> W: 31"

H: 23-1/4" (from floor to top of tub) 18-1/2" (from bottom of tub to top

of tub)

Water depth: 15" to overflow

Slope:30°

Gallon Capacity: 55
Shipping Weight: 570 lbs.
Empty Weight: 350 lbs.
Filled Weight: 809 lbs.

WARNING: This product can expose you to chemicals, including lead which is known to the State of California to cause cancer or birth defects or other reproductive harm, for more information, go to www.p65warnings.ca.gov