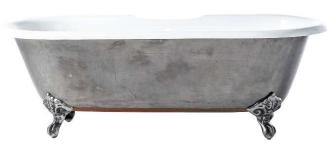

## Features:

- ► Inside finish is white enamel
- ► Cast Iron imperial feet
- ▶ Tub exterior is Polished
- ► No faucet holes with tap deck
- ► Pre-drilled overflow hole
- ► Non-skid strips
- ► Feet are attached and leveled before shipment
- ▶ Tub is thoroughly inspected before shipment

This tub is raw cast iron with a polished finish showing all the flaws of the natural metal. Call our Customer Service department if you would like to see additional closeup images before purchase.

Dimensions and specifications subject to change without notice.