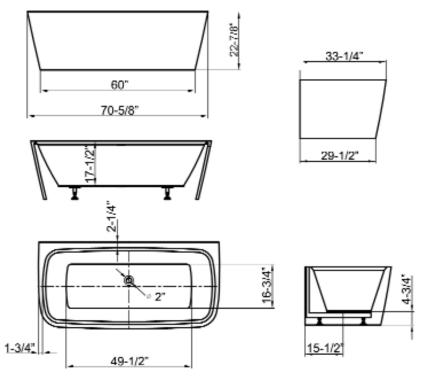

## VINCENT 71" ACRYLIC RECTANGULAR TUB

Cat. No. ATREC71

L: 70-5/8" W: 33-1/4" H: 22-7/8"

Water depth: 17-1/2" to top of tub

The following is recommended for ATREC71-WH tubs:

•Faucets: part #7901 or 7913 •Leg tub drain: part #5599LT