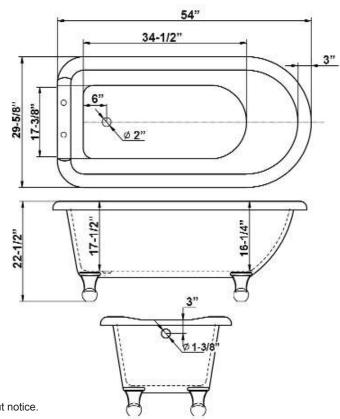

## ALEXIA 53" ACRYLIC ROLL TOP TUB

Water depth: $17-\frac{1}{2}$ " to top of tubWater depth:13" to overflowOverflow hole: $1\frac{1}{2}$ "

The following is recommended

Gallon Capacity: Shipping Weight: Empty Weight: Filled Weight: 59 358 lbs. 178 lbs. 671 lbs. Cat. No.

ATR7H53