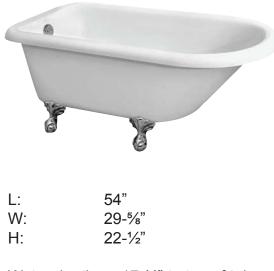

## ALEXIA 53" ACRYLIC ROLL TOP TUB

Water depth: $17-\frac{1}{2}$ " to top of tubWater depth:13" to overflowOverflow hole: $1\frac{1}{2}$ "

The following is recommended

Gallon Capacity: Shipping Weight: Empty Weight: Filled Weight: 59 358 lbs. 178 lbs. 671 lbs. Cat. No.