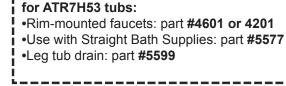

## ALEXIA 53" ACRYLIC ROLL TOP TUB



Water depth: $17-\frac{1}{2}$ " to top of tubWater depth:13" to overflowOverflow hole: $1\frac{1}{2}$ "



The following is recommended

Gallon Capacity: Shipping Weight: Empty Weight: Filled Weight: 59 358 lbs. 178 lbs. 671 lbs. Cat. No.



ATR7H53

## Features:

- Interior and exterior walls acrylic sheets
- Space between walls partially filled with fiberglass & resin
- ► Solid brass ball and claw feet
- ► 7" centers in tub deck
- Pre-drilled overflow hole
- ► Tub is thoroughly inspected before shipment

## Foot Finishes:

BN Brushed NickelPB Polished BrassCP Polished ChromeORB Oil Rubbed Bronze



WARNING: This product can expose you to chemicals, including Toluene and Styrene, which are known to the state of California to cause cancer and birth defects or other reproductive harm.

For more information go to www.P65Warnings.ca.gov

**Custom Colors Available** (inside of tub is always white