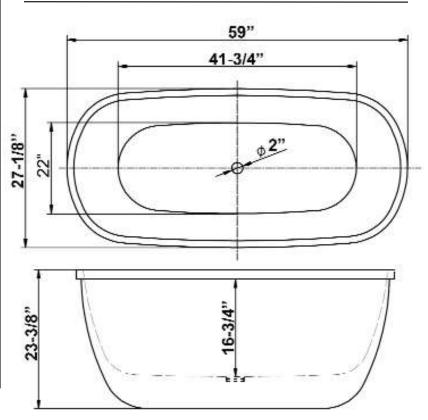

## POMPEI 59" FREESTANDING ACRYLIC TUB

Cat. No. ATOVN59D

## Features:

- ► Acrylic construction for lighter weight
- Interior and exterior walls acrylic sheets
- Air between walls provides insulation to help retain warmth
- ▶ Rim is 1-1/2" wide
- ► No faucet holes
- ► No overflow
- ► Tub is thoroughly inspected before shipment

58

158 lbs.

88 lbs.

311 lbs.

drilled with overflow are "special order" and are not returnable.

Gallon Capacity without OF:

Filled Weight without OF:

Shipping Weight:

Empty Weight: