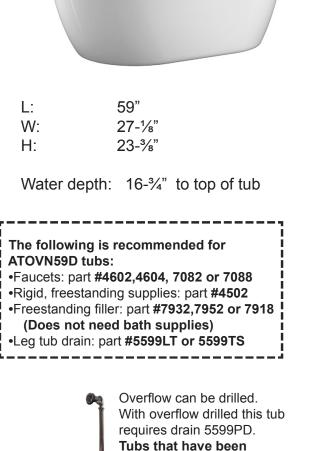

## POMPEI 59" FREESTANDING ACRYLIC TUB

Cat. No. ATOVN59D

## Features:

- ► Acrylic construction for lighter weight
- Interior and exterior walls acrylic sheets
- Air between walls provides insulation to help retain warmth
- ▶ Rim is 1-1/2" wide
- ► No faucet holes
- ► No overflow
- ► Tub is thoroughly inspected before shipment

58

158 lbs.

88 lbs.

311 lbs.

drilled with overflow are "special order" and are not returnable.

Gallon Capacity without OF:

Filled Weight without OF:

Shipping Weight:

Empty Weight: