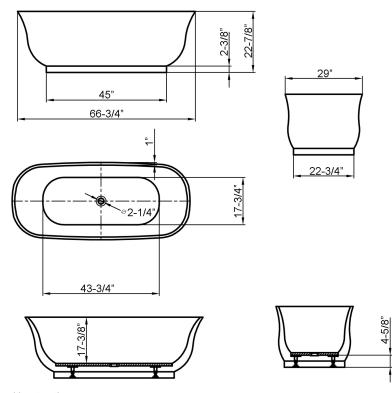

## CELESTE 67" ACRYLIC FREESTANDING TUB

Cat. No. ATDN67

L: 66-¾" W: 29" H: 22-1/8"

Water depth: 17-3/8" to top of tub