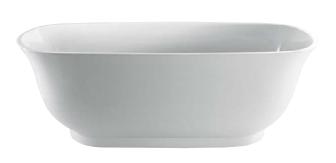

## CELESTE 67" ACRYLIC FREESTANDING TUB

Cat. No. ATDN67

L: 66-¾" W: 29" H: 22-1/8"

Water depth: 17-3/8" to top of tub

## Features:

- ► Acrylic construction for lighter weight
- ► Interior and exterior walls acrylic sheets
- ► Freestanding tub
- ► No faucet holes
- ► No overflow
- ► Tub is thoroughly inspected before shipment