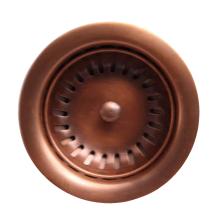

## KITCHEN DRAIN

Cat. No. 5584

Diameter: 3 1/2"

## **Features:**

- ► Made of Solid Copper Construction
- ► Fits Standard 3 1/2" Drain Opening

## Finishes:

AC Antique Copper