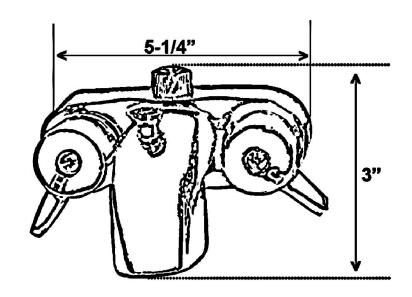

## WASHERLESS DIVERTER BATHCOCK

Cat. No. 4195

Riser Height: 62"
Wall Support Length: 6"
Faucet Body Width: 5-1/4"