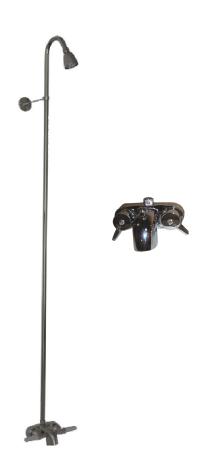

## WASHERLESS DIVERTER BATHCOCK

Cat. No. 4195

Riser Height: 62"
Wall Support Length: 6"
Faucet Body Width: 5-1/4"

## **Features:**

- ► Spout included (#195-S)
- ► Metal handles
- ► 6" Wall support included
- ▶ 3-3/8" Centers
- ▶ 1/4 Turn
- ► Flow rate is 4 GPM
- ▶ Polished chrome and brass have plastic showerhead
- ► Brushed Nickel, Polished Nickel and Oil Rubbed Bronze have a metal showerhead
- ► To be use with double offset supplies #5576 (Not included)

## Finishes:

**CP** Polished Chrome **BN** Brushed Nickel **PN** Polished Nickel

**ORB** Oil Rubbed Bronze **PB** Polished Brass

Dimensions are nominal and may vary. Dimensions and specifications subject to change without notice.