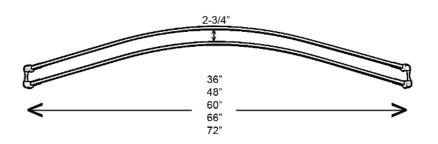

## L: 36"

L: 48"

L: 60"

L: 66"

L: 72"

| MATERIAL | FINISH     |
|----------|------------|
| ALUMINUM | CP, BN     |
| BRASS    | PB         |
| STEEL    | BL,WH, ORB |

## **Features:**

- ► Available in 5 sizes: 36", 48", 60" 66" and 72"
- ► 2-3/4" between rods
- ▶ 8mm thick
- ► Mounting hardware included
- ► Increases showering space
- ► Can be used for shower liner or to hang towels
- ▶ Rods adjustable by cutting equal amounts from each end
- ► Available in 6 finishes