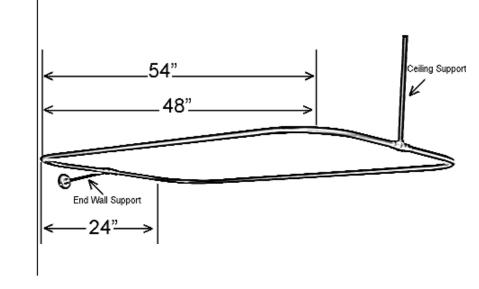

## RECTANGULAR SHOWER ROD

Cat. No.

4150

## Features:

- ▶<sup>3</sup>⁄<sub>4</sub>" Solid Brass Tubing
- ► Includes 30" Ceiling Support Assembly
- ► Includes 10" End Wall Support Assembly
- ▶ <sup>5</sup>⁄<sub>8</sub>" OD Supports are Adjustable by Cutting
- ► Finish varieas by size
- Available In 2 Sizes: 48"(#4150-48), and 54" (#4150-54)
- ► All Rods Come As Four Pieces

| Size         | Finish                |
|--------------|-----------------------|
| 48" L X 24"D | PB, CP, SN, PN or ORB |
| 54" L X 24"D | PB, CP or SN          |

Finishes:

CP Polished Chrome SN Brushed Nickel PB Polished Brass ORB Oil Rubbed Bronze PN Polished Nickel