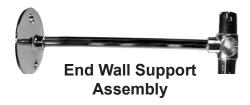

## Features:

- ▶<sup>3</sup>⁄<sub>4</sub>" Solid Brass Tubing
- ► Includes 30" Ceiling Support Assembly
- ► Includes 10" End Wall Support Assembly
- ▶ <sup>5</sup>⁄<sub>8</sub>" OD Supports are Adjustable by Cutting
- ► Finish varieas by size
- Available In 2 Sizes: 48"(#4150-48), and 54" (#4150-54)
- ► All Rods Come As Four Pieces