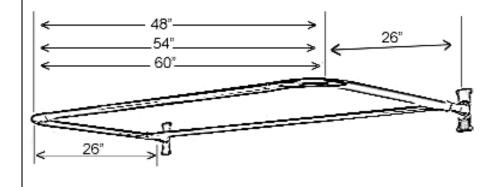

## Features:

- 1" Solid brass tubing
- Includes rectangular flanges( #300)
- Includes two "D" rod loop connectors (#331)
- Available In 3 Sizes: 48", 54", and 60" (#4145-48, #4145-54, and #4145-60)
- ► All rods come as four pieces
- ► Ceiling Supports Available (#340)
- ► Available in 5 finishes

Finishes:

CP Polished Chrome SN Brushed Nickel BP Polished Brass ORB Oil Rubbed Bronze PN Polished Nickel

Measurements Show Different Lengths For Each Size Rod.

Dimensions are nominal and may vary. Dimensions and specifications are subject to change without notice.