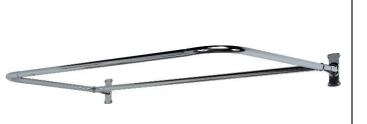

## "D" SHAPED SHOWER ROD

Cat. No.

"D" Rod Loop Connector

## Features:

- 1" Solid brass tubing
- Includes rectangular flanges( #300)
- Includes two "D" rod loop connectors (#331)
- Available In 3 Sizes: 48", 54", and 60" (#4145-48, #4145-54, and #4145-60)
- ► All rods come as four pieces
- ► Ceiling Supports Available (#340)
- ► Available in 5 finishes