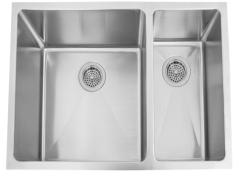

# 29" GENARO DOUBLE BOWL UNDERMOUNT SINK

Cat. No

KSSDB2526-SS

| W: | 29" |
|----|-----|
| D: | 20" |
| H: | 10" |

\*Please do NOT cut hole without template or actual product.

## Features:

- ► Solid 16 gauge metal
- Coated for sound insulation
- Mounting clips and template included
- ► Matte finish
- ► Lip is 1" wide
- ► 3-1/2" drain
- ► 70/30 offset
- Drain sold separately
- Wire grid available to purchase separately, KSSDB2526-WIRE