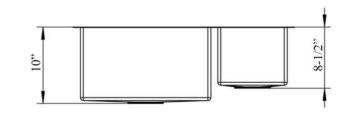

# 29" GENARO DOUBLE BOWL UNDERMOUNT SINK

Cat. No

KSSDB2526-SS

| W: | 29" |
|----|-----|
| D: | 20" |
| H: | 10" |

\*Please do NOT cut hole without template or actual product.

### <u>Large</u>

Basin Interior:  $17^{\circ}$  W x 18" D Basin Depth:  $9^{-1/2}$ "

### <u>Small</u>

Basin Interior: 9" W x 18" D Basin Depth: 8-1/2"