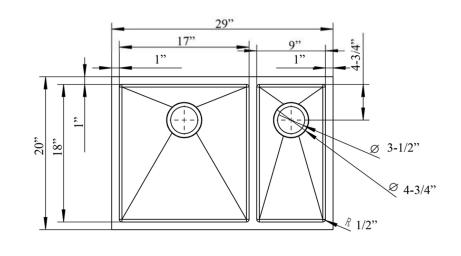

# 29" GENARO DOUBLE BOWL UNDERMOUNT SINK

Cat. No

KSSDB2526-SS

| W: | 29" |
|----|-----|
| D: | 20" |
| H: | 10" |

\*Please do NOT cut hole without template or actual product.

### <u>Large</u>

Basin Interior:  $17^{\circ}$  W x 18" D Basin Depth:  $9^{-1/2}$ "

### <u>Small</u>

Basin Interior: 9" W x 18" D Basin Depth: 8-1/2"

## Features:

- ► Solid 16 gauge metal
- Coated for sound insulation
- Mounting clips and template included
- ► Matte finish
- ► Lip is 1" wide
- ► 3-1/2" drain
- ► 70/30 offset
- Drain sold separately
- Wire grid available to purchase separately, KSSDB2526-WIRE