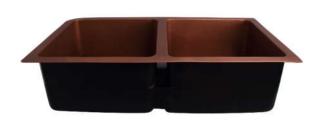

## 36" SEWARD DOUBLE BOWL UNDERMOUNT SINK

Cat. No KSCDB3502

W: 36"

D: 21"

H: 9-1/2"

\*Please do NOT cut hole without template or actual product.

## **Features:**

- ► Constructed of solid 16 gauge copper
- ► Smooth and flat 1" rim
- ► Sink bowl has no internal welds
- ► Rounded interior corners easy for cleaning
- ► Sink bottom angled to drainage
- ► Hand polished finish
- ► Accommodates 3-1/2" drain
- ► Rim on all sides 1-1/2"
- ► Drain sold separately
- ▶ Patina applied to copper using French hot process
- ► Copper is a living finish and will patina over time