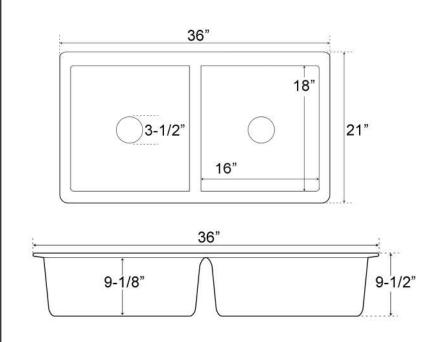

## 36" SEWARD DOUBLE BOWL UNDERMOUNT SINK

Cat. No KSCDB3502

W: 36"

D: 21"

H: 9-1/2"

\*Please do NOT cut hole without template or actual product.

## **Interior Bowl Dimensions:**

Basin Interior: 16" W x 18" D

Basin Depth: 9-1/8"