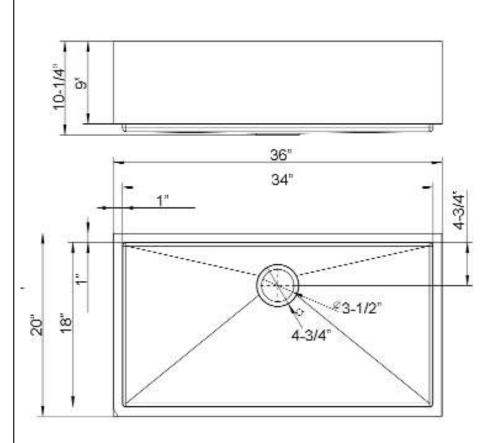

## Features:

- ► Solid 16 gauge, 304 grade metal construction
- ► Tight radius corners
- ► Easy maintenance with matte finish
- ► Template included
- Insulated for sound reduction
- ▶ Rim width is 1"
- ▶ Drain is 3-1/2"
- Wire grid available to purchase separately, FSSSB2034-Wire

Dimensions of fixture are nominal and may vary within the range of tolerances established by ANSI Standard A112.19.2. Dimensions and specifications subject to change without notice.

| W: | 36"   |
|----|-------|
| D: | 20"   |
| H: | 10-¼" |

## Interior Dimensions:

Basin Interior: 34" W x 18"D Basin Depth: 9"