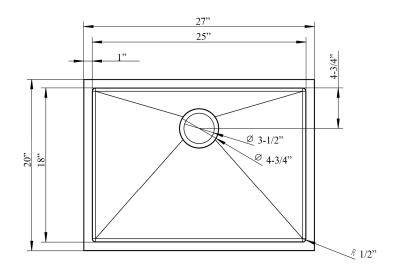

## 27" BAILEY SINGLE BOWL FARMER SINK

Cat. No FSSSB2028-SS

W: 27"

D: 20"

H: 10-1/4"

\*Please do NOT cut hole without template or actual product.

## **Interior Dimensions:**

Basin Interior: 25" W x 18"D

Basin Depth: 9"

## **Features:**

- ► Solid 16 gauge, 304 grade metal construction
- ► Tight radius corners
- ► Easy maintenance with matte finish
- ► Template included
- ► Insulated for sound reduction
- ▶Rim width is 1"
- ▶ Drain is 3-1/2"
- ► Wire grid available to purchase separately, FSSSB2028-Wire