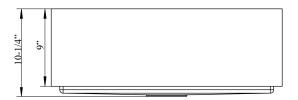

## 27" BAILEY SINGLE BOWL FARMER SINK

Cat. No FSSSB2028-SS

W: 27"

D: 20"

H: 10-1/4"

\*Please do NOT cut hole without template or actual product.

## **Interior Dimensions:**

Basin Interior: 25" W x 18"D

Basin Depth: 9"