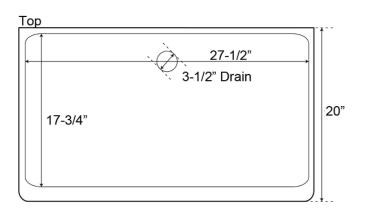

## **Interior Dimensions:**

Basin Interior: 27-1/2" W x 17-3/4" D

Basin Depth: 8-3/4"

## **Features:**

- ► Solid 16 gauge, 304 grade metal construction
- ► Tight radius corners
- ► Easy maintenance with matte finish
- ► Rim width is 1-1/2"
- ▶ Drain is 3-1/2"

Compliance Certification

Meets or exceeds the following specifications: ASME A112.19.3-2001for Stainless Steel.