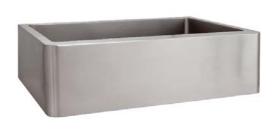

## 30" ADRIANO SINGLE BOWL FARMER SINK

Cat. No FSSSB2004-SS

W: 30-1/2"

D: 20"

H: 9-1/2"

\*Please do NOT cut hole without template or actual product.