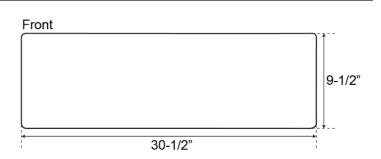

## 30" ADRIANO SINGLE BOWL FARMER SINK

Cat. No FSSSB2004-SS

W: 30-1/2"

D: 20"

H: 9-1/2"

\*Please do NOT cut hole without template or actual product.