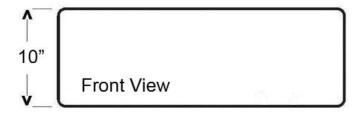

## 36" HAYLEY SINGLE BOWL FARMER SINK

Cat. No FS36

W: 36-1/8"

D: 18"

H: 10"

FS36 WIRE GRID available