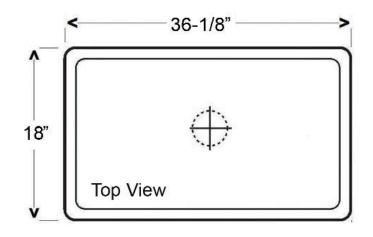

## 36" HAYLEY SINGLE BOWL FARMER SINK

Cat. No FS36

W: 36-1/8"

D: 18"

H: 10"

FS36 WIRE GRID available

## **Interior Bowl Dimensions:**

Basin Interior: 34" X 15-7/8"

Basin Depth: 8-1/2"