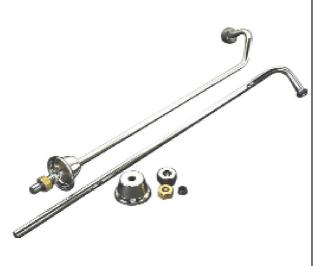

# DOUBLE OFFSET BATH SUPPLIES

Cat.No.

5576

### Features:

- ► For use with faucets mounted to the tub wall
- ► No Stops
- ► 1/2" Compression inlet
- ► 3/4" Compression outlet
- ► 0.500" Outer diameter
- ► 0.440" Inner diameter
- ▶ 0.030" Thickness of the wall
- ► Availble in 5 finishes

#### Finishes:

- CP Polished ChromePB Polished BrassORB Oil Rubbed Bronze
- PN Polished Nickel
- BN Brushed Nickel