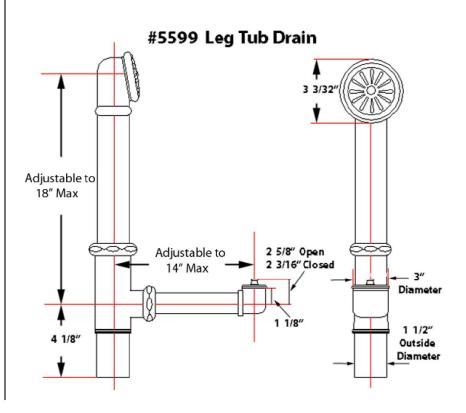

## LEG TUB DRAIN

Cat. No.

5599

### Escutcheon Height: 1-1/4"

## Features:

- ► Twist-and-lift stopper
- ► Includes deep escutcheon
- ► Height adjustable 15"-18"
- ► Depth adjustable 12"-14"
- ► Includes deep escutcheon
- ► Available in 5 Finishes

#### Finishes:

- CP Polished Chrome
- **BP** Polished Brass
- SN Brushed Nickel
- PN Polished Nickel
- **ORB** Oil Rubbed Bronze

Dimensions and specifications subject to change without notice.