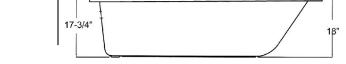

- L: 67"
- W: 29-1/2"
- H: 24-<sup>1</sup>/<sub>2</sub>" (from floor) 18" (from bottom of tub)

Water Depth: 11-1/2" to OF

The following is recomended for ADTR67 tubs •Tub wall-mounted faucets: 4022, 4025, or 4035 •Double offset bath supplies: Part# 5576 •Leg tub drain: Part# 5599

7-1/2"

Dimensions are nominal and specifications subject to change without notice.

lbs. lbs. lbs.