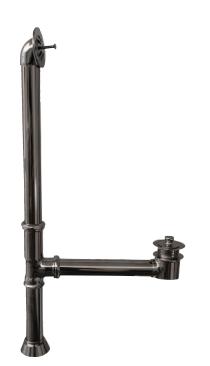

## LEG TUB DRAIN

Cat. No.

5599

### Escutcheon Height: 1-1/4"

## Features:

- ► Twist-and-lift stopper
- ► Includes deep escutcheon
- ► Height adjustable 15"-18"
- ► Depth adjustable 12"-14"
- ► Includes deep escutcheon
- ► Available in 5 Finishes

#### Finishes:

- CP Polished Chrome
- **BP** Polished Brass
- SN Brushed Nickel
- PN Polished Nickel
- **ORB** Oil Rubbed Bronze

Dimensions and specifications subject to change without notice.