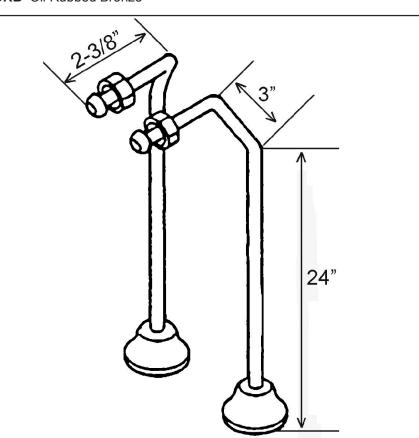

# DOUBLE OFFSET BATH SUPPLIES

Cat.No.

5576

### Features:

- ► For use with faucets mounted to the tub wall
- ► No Stops
- ► 1/2" Compression inlet
- ► 3/4" Compression outlet
- ► 0.500" Outer diameter
- ► 0.440" Inner diameter
- ▶ 0.030" Thickness of the wall
- ► Availble in 5 finishes

#### Finishes:

- CP Polished ChromePB Polished BrassORB Oil Rubbed Bronze
- PN Polished Nickel
- BN Brushed Nickel

#### Use on concrete floors requires special installation. We recommend using a plumbing proffessional.

Dimensions and specifications subject to change without notice.

**H:** 24"

**OD:** 1/2"