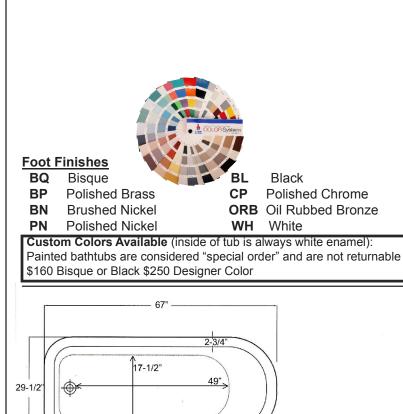

## 67" ASIA DOUBLE ACRYLIC ROLL TOP TUB

Cat. No.

### Features:

- Smooth white acrylic surface inside and out
- ► 3-<sup>3</sup>/<sub>8</sub>" centers in tub wall
- Pre-drilled overflow hole
- ► Continuous rolled rim
- Cast aluminum ball and claw feet
- ► Tubs ship with feet attached and leveled
- Tubs thoroughly inspected before shipment

- L: 67"
- W: 29-1/2"
- H: 24-<sup>1</sup>/<sub>2</sub>" (from floor) 18" (from bottom of tub)

Water Depth: 11-1/2" to OF

The following is recomended for ADTR67 tubs •Tub wall-mounted faucets: 4022, 4025, or 4035 •Double offset bath supplies: Part# 5576 •Leg tub drain: Part# 5599

Do not use with rigid, freestanding supplies

| Gallon Capacity: | 50  |
|------------------|-----|
| Shipping Weight: | 150 |
| Empty Weight:    | 100 |
| Filled Weight:   | 518 |
|                  |     |

7-1/2"

Dimensions are nominal and specifications subject to change without notice.

lbs. lbs. lbs.