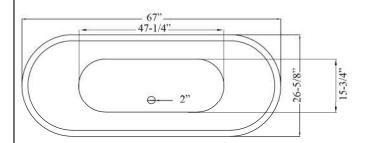

# **67" FERNANDO CAST IRON BATEAU** WITH SKIRT

Cat. No. CTBATN67MS

67" L: W: 26-5%"

H: 28-1/2" (from floor to top of tub)

Water depth: 19-3/4" to top of tub Water depth: 15-5%" to overflow