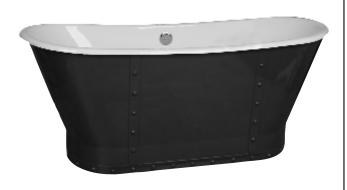

### Features:

- ► Inside finish is white enamel
- ► Cast iron tub wrapped in matted black metal skirt
- ► No faucet holes
- ▶ Pre-drilled overflow hole
- ► Tub is thoroughly inspected before shipment
- ► Includes built-in adjusters

### Finishes:

MS Matted Black

Custom Colors Available (inside of tub is always white enamel): Painted bathtubs are considered "special order" and are not returnable \$160 Bisque or Black \$250 Designer Color