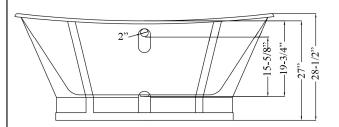

# **67" FERNANDO CAST IRON BATEAU** WITH SKIRT

Cat. No. CTBATN67MS

67" L: W: 26-5%"

H: 28-1/2" (from floor to top of tub)

Water depth: 19-3/4" to top of tub Water depth: 15-5%" to overflow