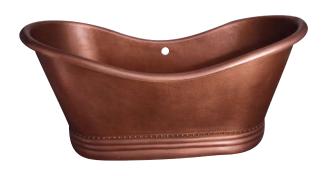

## AMARA & ASTHON COPPER DOUBLE SLIPPER TUB

Cat. No.
COTDSN72P

L: 72" W: 33" H: 31-½"

Rim: 2-5%" W
Overflow hole: 1-5%"
Water depth: 14" to OF
Overflow: 20" from floor

## Features:

- ► Made of 16 gauge copper (Copper is a living finish and will patina over time)
- ► Hammered antique copper exterior
- ► Available with hammered antique copper (Amara) or nickel plated interior (Ashton)
- ► Hand polished
- ► Double Slipper
- ► Includes base
- ► No faucet holes